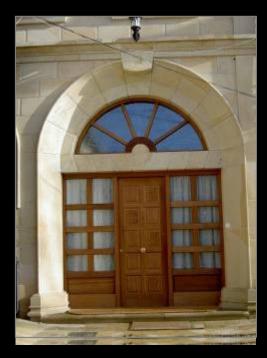

#### TRADITIONAL ARCHITECTURE

COMBINE SANDSTONE WITH TRADITIONAL MATERIALS (WOOD, BRICKS)

#### **RESTORATION**