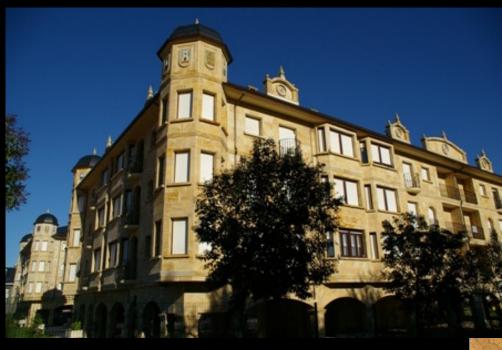

#### TRADITIONAL ARCHITECTURE

COMBINE SANDSTONE WITH TRADITIONAL MATERIALS (WOOD, BRICKS)

## WARMTH, ELEGANCE AND STYLE