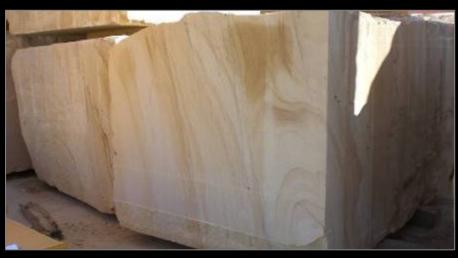

#### **BEIGE QUINTANAR SANDSTONE**

BEIGE IN COLOUR, ITS ELEGANCE, ITS EXCELLENT RESISTANCE TO FREEZING TEMPERATURES ARE FUNDAMENTAL FACTORS THAT PROMOTE THE CONFIDENCE OF OUR CLIENTS

#### **MARBLED QUINTANAR SANDSTONE**

SOLID, TENACIUS AND HARD. ITS UNIQUE COLOUR, WITH SALMON NUANCES, THE DARKER REDDISH VEINS LENDS SMOOTHNESS AND ORIGINALITY.

#### **DUERO SANDSTONE**

VARIETY WITH A GOLDEN COLOURS THAT COMBINES OCHRE AND COPPER COLOURED VEINS. IT IS A VERY INDIVIDUAL MATERIAL, UNIQUE AND DIFFERENT FROM THE CLASSIC SANDSTONES

#### **BERRUN SANDSTONE**

IT IS EXTRACTED EXCLUSIVELY BY PINACAS. IT IS CHARACTERIZED BY REDDISH AND YELOW TONES WITH A DIFFERENT DARK BROWN MARBLING WHICH GIVES A LOOK SIMILAR TO WOOD