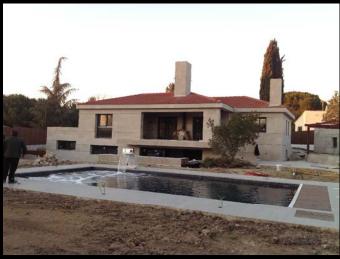

#### TRADITIONAL ARCHITECTURE

COMBINE SANDSTONE WITH TRADITIONAL MATERIALS (WOOD, BRICKS)

#### **PROJECTS**