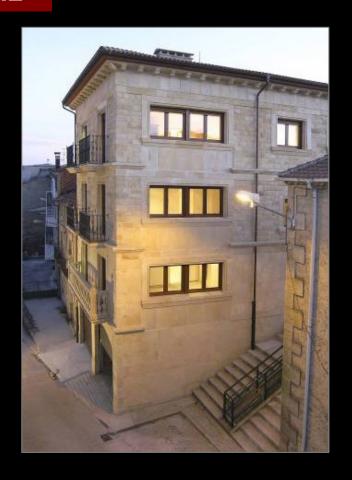

COMBINES OCHRE AND COPPER COLOURED VEINS. IT IS A VERY INDIVIDUAL MATERIAL, UNIQUE AND DIFFERENT FROM THE CLASSIC SANDSTONES







#### WHITE LAGUNA LIMESTONE

MAHAJ RYAD EXPLACE CARRE. HAY RYAD - RABAT









#### **BERRUN SANDSTONE**





IT IS EXTRACTED EXCLUSIVELY BY PINACAS. IT IS CHARACTERIZED BY REDDISH AND YELOW TONES WITH A DIFFERENT DARK BROWN MARBLING WHICH GIVES A LOOK SIMILAR TO WOOD







#### **CREMA SANZA LIMESTONE**





AFTER MUCH GEOLOGICAL MINERAL RESEARCH WE HAVE DISCOVERED A NEW TYPE OF LIMESTONE. ITS A NEUTRAL OFF-WHITE MATERIAL HOMOGENEOUS. BRIGHT AND SIMPLE







### **PINACAS GREY SANDSTONE**

### **SANZA SANDSTONE**

## WHITE CASTILLA SANDSTONE













#### **PROJECTS**

#### **MODERN ARCHITECTURE**



















#### TRADITIONAL ARCHITECTURE







COMBINE SANDSTONE WITH TRADITIONAL MATERIALS (WOOD, BRICKS)







## **INTERIORS**

## WARMTH, ELEGANCE AND STYLE





## **PROJECTS**







#### **CIVIL WORKS**

#### **PROJECTS**





HANDLES IDEAL STANDARDS OF QUALITY THAT MEAN SAFETY, AESTHETICS AND ECOLOGY









#### **RESTORATION**



#### **PROJECTS**





PINACAS HAS THE CONFIDENCE OF GOVERMENTS, AGENCIES, SCHOOLS.... PUBLIC OR PRIVATE ORGANIZATIONS IN CHARGE OF RESTORATION PROJECTS







...ANYTHING!

## PINACAS PRODUCTS AVAILABLE

Any cut size and customized order Any curved, moulded or profile piece Slabs sizes: 220/240\*140/150\*2cm and 240/260\*140/150\*3cm and upwards Massive pieces Finish: rubbed, honed, bush.hammered