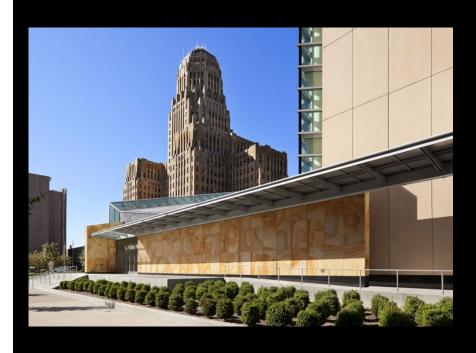

HAY RYAD - RABAT









#### **BERRUN SANDSTONE**





IT IS EXTRACTED EXCLUSIVELY BY PINACAS. IT IS CHARACTERIZED BY REDDISH AND YELOW TONES WITH A DIFFERENT DARK BROWN MARBLING WHICH GIVES A LOOK SIMILAR TO WOOD







#### **CREMA SANZA LIMESTONE**





AFTER MUCH GEOLOGICAL MINERAL RESEARCH WE HAVE DISCOVERED A NEW TYPE OF LIMESTONE. ITS A NEUTRAL OFF-WHITE MATERIAL HOMOGENEOUS. BRIGHT AND SIMPLE







### **PINACAS GREY SANDSTONE**

### **SANZA SANDSTONE**

## WHITE CASTILLA SANDSTONE













#### **PROJECTS**

#### **MODERN ARCHITECTURE**



















#### TRADITIONAL ARCHITECTURE







COMBINE SANDSTONE WITH TRADITIONAL MATERIALS (WOOD, BRICKS)







## **INTERIORS**

## WARMTH, ELEGANCE AND STYLE





## **PROJECTS**







#### **CIVIL WORKS**

#### **PROJECTS**





HANDLES IDEAL STANDARDS OF QUALITY THAT MEAN SAFETY, AESTHETICS AND ECOLOGY









#### **RESTORATION**



#### **PROJECTS**





PINACAS HAS THE CONFIDENCE OF GOVERMENTS, AGENCIES, SCHOOLS.... PUBLIC OR PRIVATE ORGANIZATIONS IN CHARGE OF RESTORATION PROJECTS







...ANYTHING!

## PINACAS PRODUCTS AVAILABLE

Any cut size and customized order Any curved, moulded or profile piece Slabs sizes: 220/240\*140/150\*2cm and 240/260\*140/150\*3cm and upwards Massive pieces Finish: rubbed, honed, bush.hammered