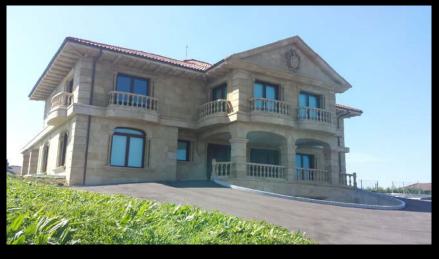

#### **MODERN ARCHITECTURE**

#### TRADITIONAL ARCHITECTURE

COMBINE SANDSTONE WITH TRADITIONAL MATERIALS (WOOD, BRICKS)