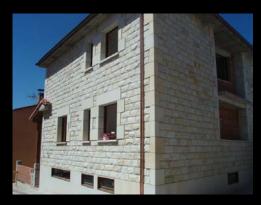

#### TRADITIONAL ARCHITECTURE

COMBINE SANDSTONE WITH TRADITIONAL MATERIALS (WOOD, BRICKS)