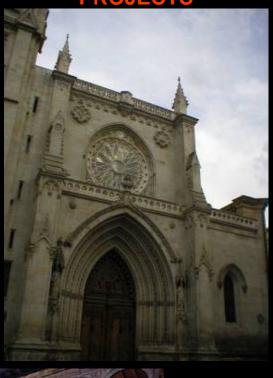

#### **PROJECTS**

#### **MODERN ARCHITECTURE**

#### TRADITIONAL ARCHITECTURE

COMBINE SANDSTONE WITH TRADITIONAL MATERIALS (WOOD, BRICKS)