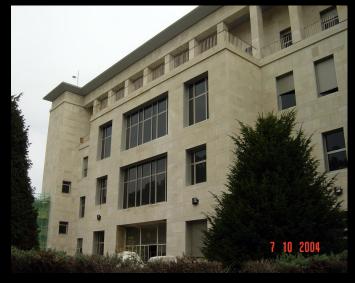

VEINS LENDS SMOOTHNESS AND ORIGINALITY.







#### **DUERO SANDSTONE**



VARIETY WITH A GOLDEN COLOURS THAT COMBINES OCHRE AND COPPER COLOURED VEINS. IT IS A VERY INDIVIDUAL MATERIAL, UNIQUE AND DIFFERENT FROM THE CLASSIC SANDSTONES







#### WHITE LAGUNA LIMESTONE

MAHAJ RYAD EXPLACE CARRE. HAY RYAD - RABAT









#### **BERRUN SANDSTONE**





IT IS EXTRACTED EXCLUSIVELY BY PINACAS. IT IS CHARACTERIZED BY REDDISH AND YELOW TONES WITH A DIFFERENT DARK BROWN MARBLING WHICH GIVES A LOOK SIMILAR TO WOOD







#### **CREMA SANZA LIMESTONE**





AFTER MUCH GEOLOGICAL MINERAL RESEARCH WE HAVE DISCOVERED A NEW TYPE OF LIMESTONE. ITS A NEUTRAL OFF-WHITE MATERIAL HOMOGENEOUS. BRIGHT AND SIMPLE







### **PINACAS GREY SANDSTONE**

### **SANZA SANDSTONE**

## WHITE CASTILLA SANDSTONE













#### **PROJECTS**

#### **MODERN ARCHITECTURE**



















#### TRADITIONAL ARCHITECTURE







COMBINE SANDSTONE WITH TRADITIONAL MATERIALS (WOOD, BRICKS)







## **INTERIORS**

## WARMTH, ELEGANCE AND STYLE





## **PROJECTS**







#### **CIVIL WORKS**

#### **PROJECTS**





HANDLES IDEAL STANDARDS OF QUALITY THAT MEAN SAFETY, AESTHETICS AND ECOLOGY









#### **RESTORATION**



#### **PROJECTS**





PINACAS HAS THE CONFIDENCE OF GOVERMENTS, AGENCIES, SCHOOLS.... PUBLIC OR PRIVATE ORGANIZATIONS IN CHARGE OF RESTORATION PROJECTS







...ANYTHING!

## PINACAS PRODUCTS AVAILABLE

Any cut size and customized order Any curved, moulded or profile piece Slabs sizes: 220/240\*140/150\*2cm and 240/260\*140/150\*3cm and upwards Massive pieces Finish: rubbed, honed, bush