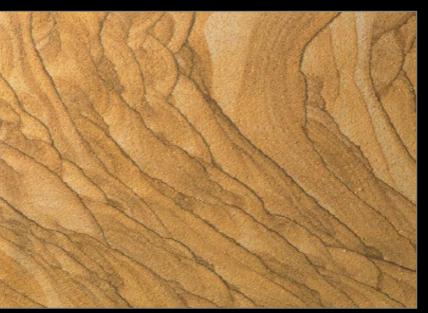

#### **BERRUN SANDSTONE**

IT IS EXTRACTED EXCLUSIVELY BY PINACAS. IT IS CHARACTERIZED BY REDDISH AND YELOW TONES WITH A DIFFERENT DARK BROWN MARBLING WHICH GIVES A LOOK SIMILAR TO WOOD