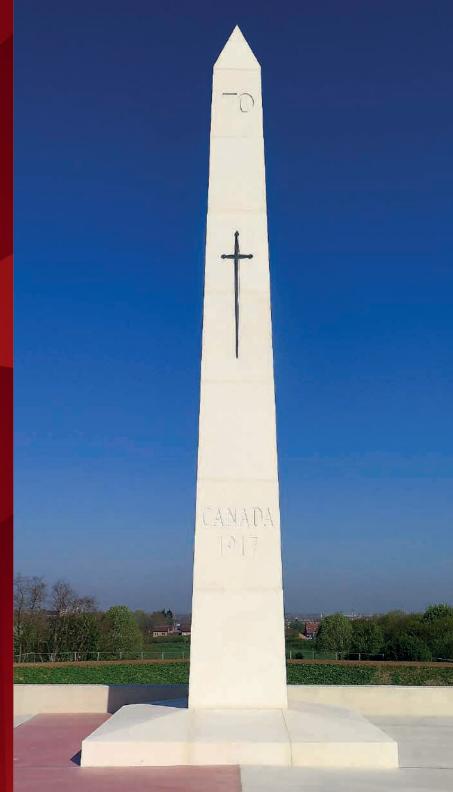

#### OBELISK HILL 70 MEMORIAL TO THE MEMORY OF THE CANADIAN SOLDIERS LOOS. GOHELLE (FRANCE)

#### White Laguna Limestone

Pieces of special dimensions, 180x180x180 cm. Honed, chamfered, shaped & some of them engraved