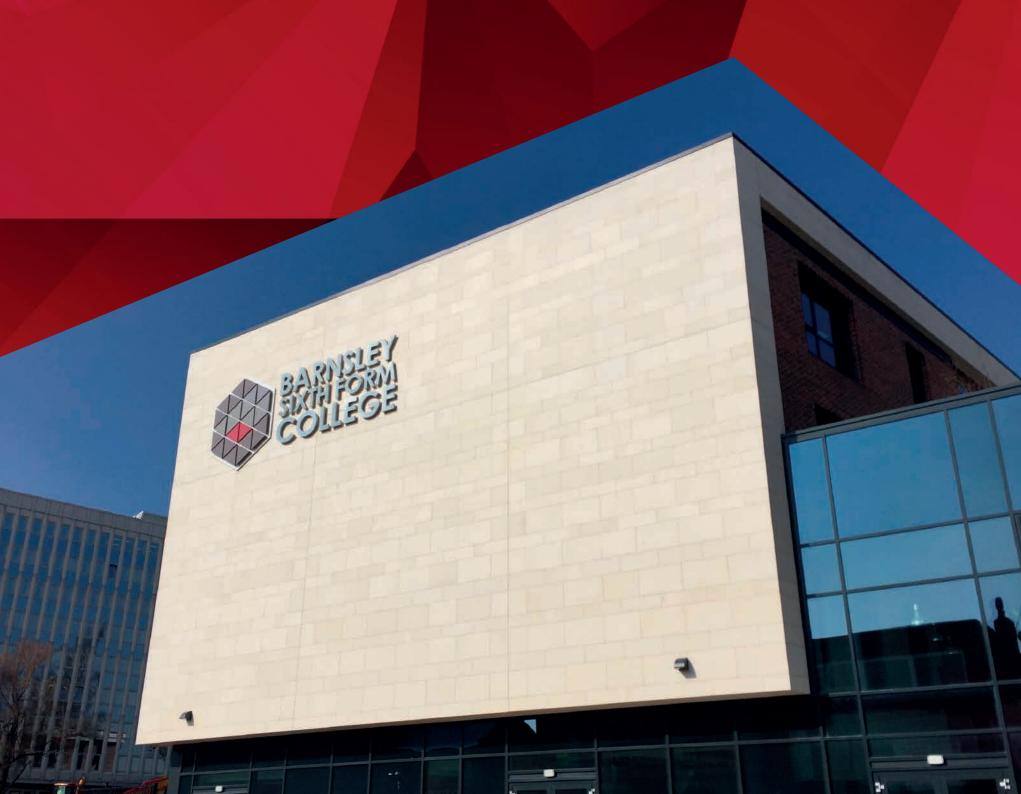

es, spheres, balustrades...

We also supply blocks and slabs









Pinacas offers finishing lines that add not only functional values, but also ones that are perfect to the eye: honed, bush hammered, polished, split faced, and all types of special cuts







## COURTHOUSE BUILDING IN BUFFALO, NEW YORK (UNITED STATES)

**Duero Sandstone** Honed, cut to size









Sustainable Project Awarded Bream



#### VACI CORNER, BUDAPEST (HUNGARY) Office Building Class A

Quintanar Veta Sandstone Honed, cladding 4 cm. cut to size







# RESIDENTIAL & RETAIL COMPLEX MONTERREY (MEXICO)

**Duero Sandstone** 2&3 cm. tiles cut to size







### PRIVATE LUXURY HOME IN LONDON (UNITED KINGDOM)

White Laguna Limestone Special shaped items such as window frames, cornice, frieze, string, columns















#### OBELISK HILL 70 MEMORIAL TO THE MEMORY OF THE CANADIAN SOLDIERS LOOS. GOHELLE (FRANCE)

#### White Laguna Limestone

Pieces of special dimensions, 180x180x180 cm. Honed, chamfered, shaped & some of them engraved