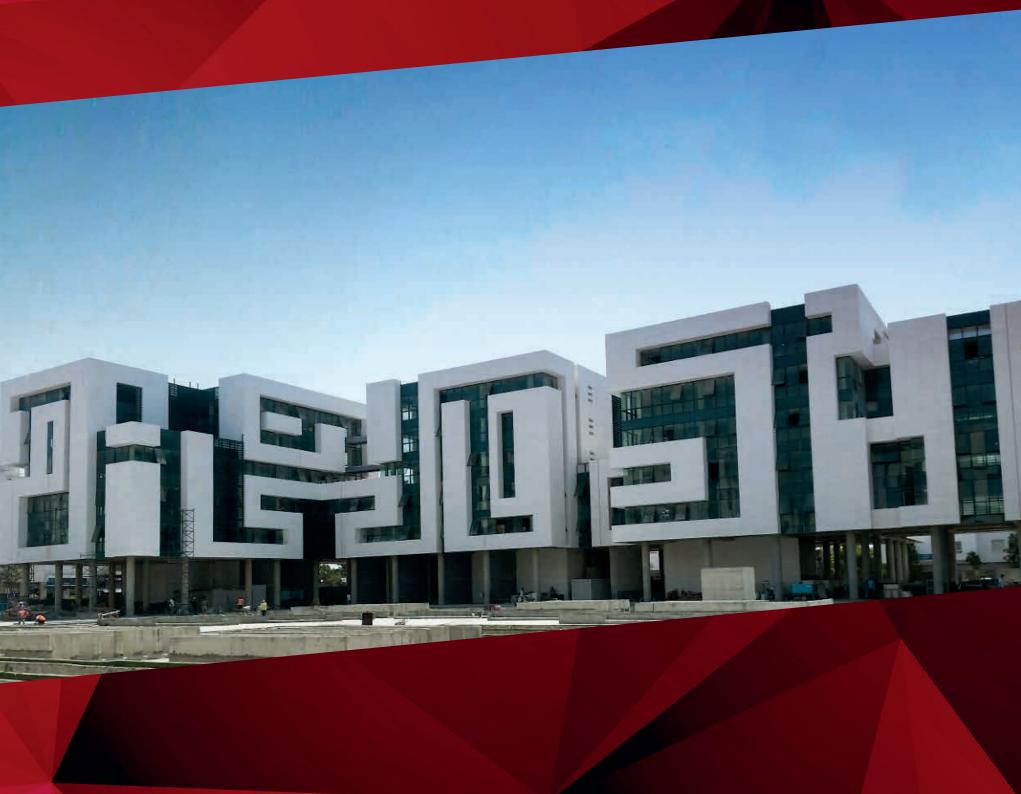

#### White Laguna Limestone

Pieces of special dimensions, 180x180x180 cm. Honed, chamfered, shaped & some of them engraved