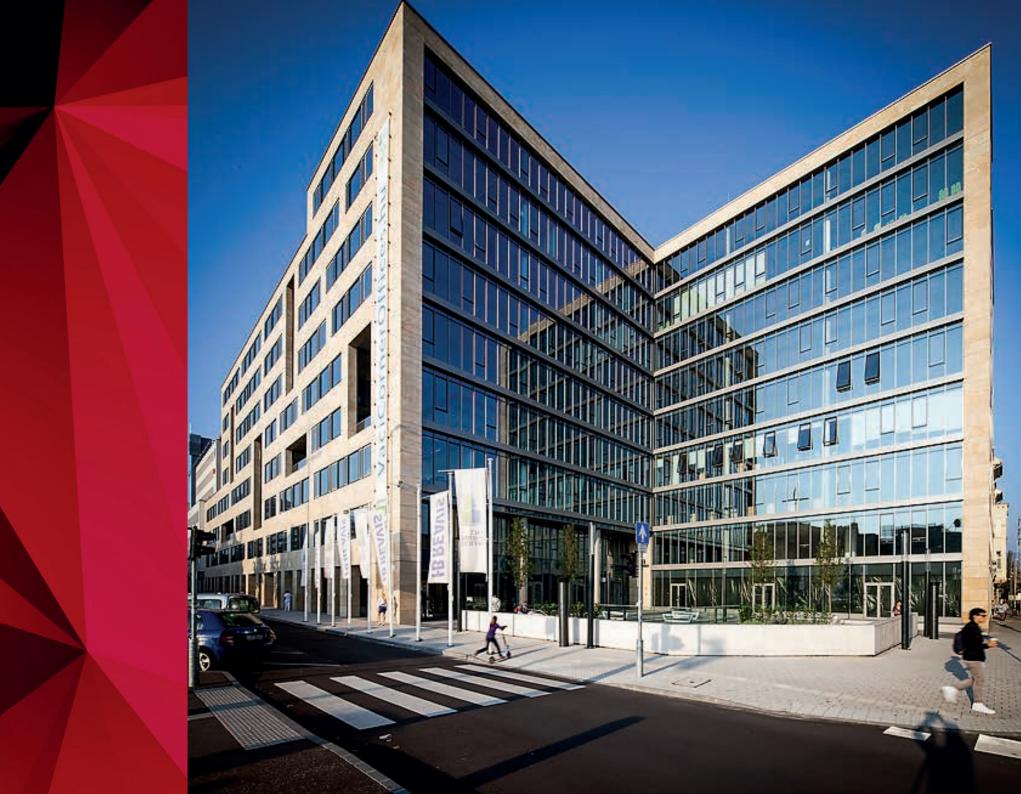

#### VACI CORNER, BUDAPEST (HUNGARY) Office Building Class A

Quintanar Veta Sandstone Honed, cladding 4 cm. cut to size