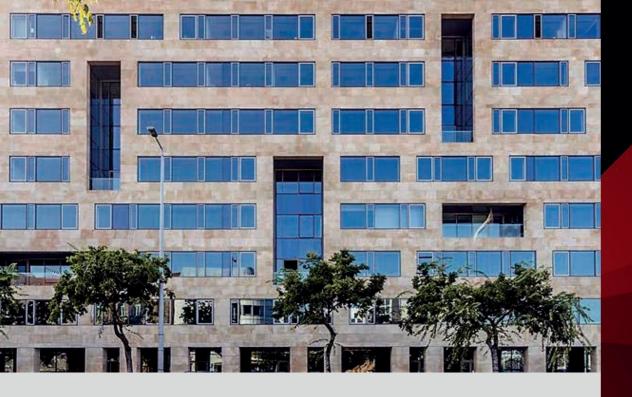

#### VACI CORNER, BUDAPEST (HUNGARY) Office Building Class A

Quintanar Veta Sandstone Honed, cladding 4 cm. cut to size