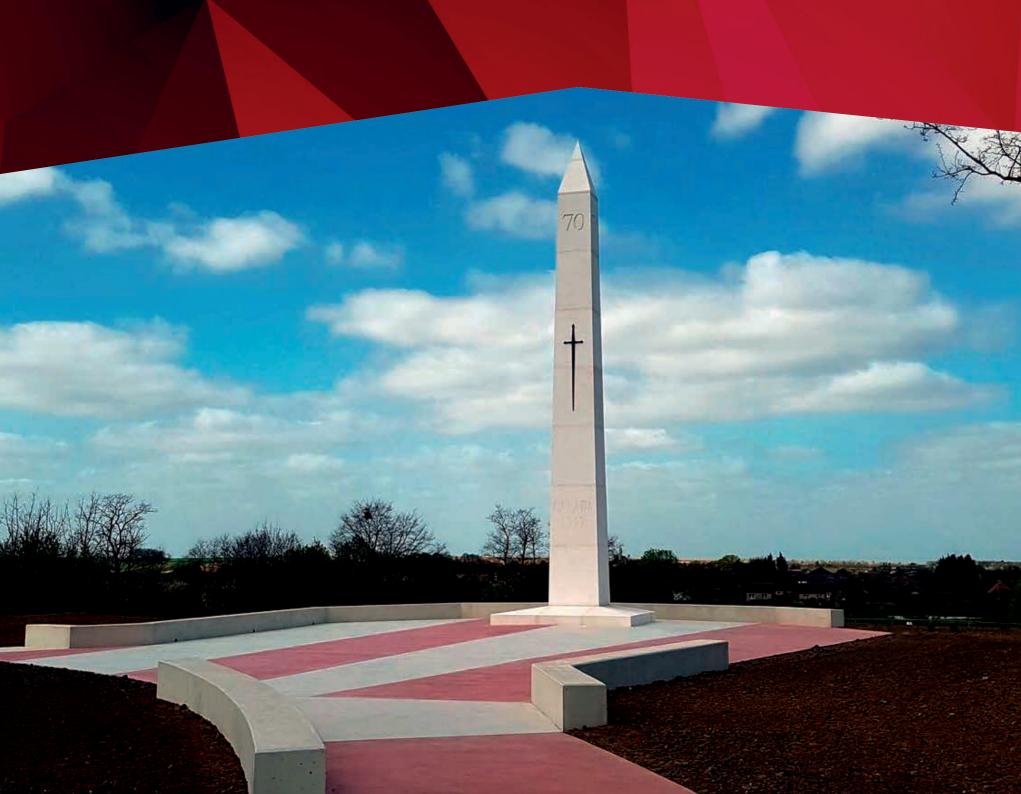

#### OBELISK HILL 70 MEMORIAL TO THE MEMORY OF THE CANADIAN SOLDIERS LOOS. GOHELLE (FRANCE)

#### White Laguna Limestone

Pieces of special dimensions, 180x180x180 cm. Honed, chamfered, shaped & some of them engraved