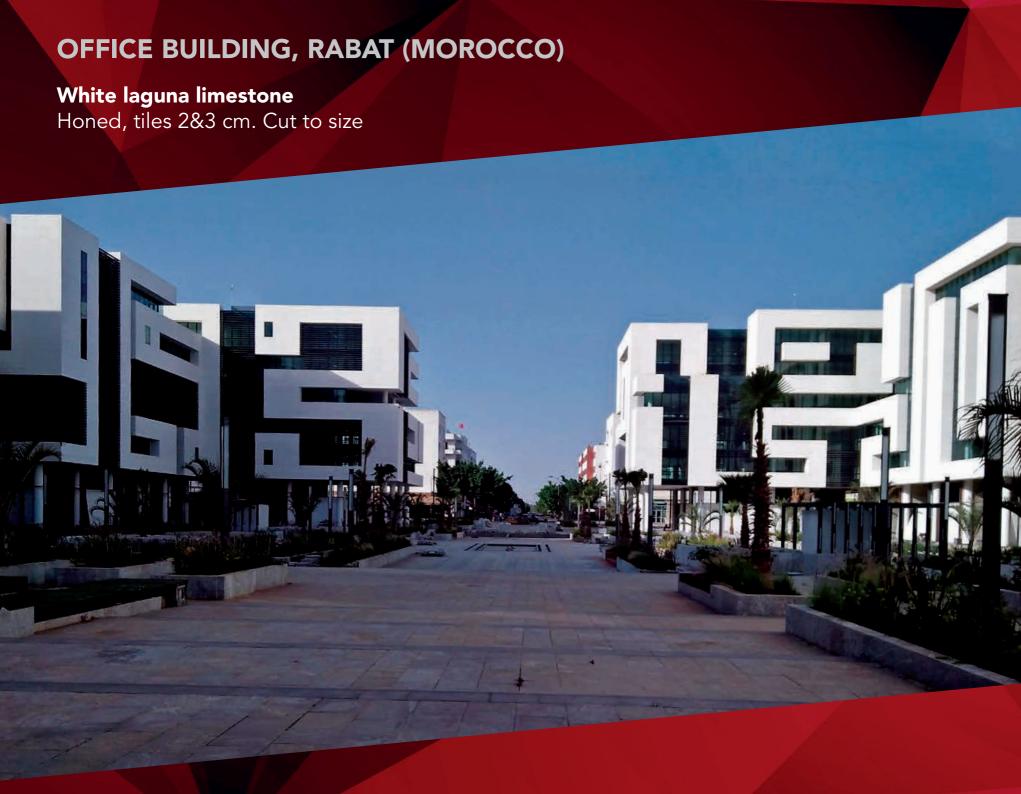

#### White Laguna Limestone

Pieces of special dimensions, 180x180x180 cm. Honed, chamfered, shaped & some of them engraved