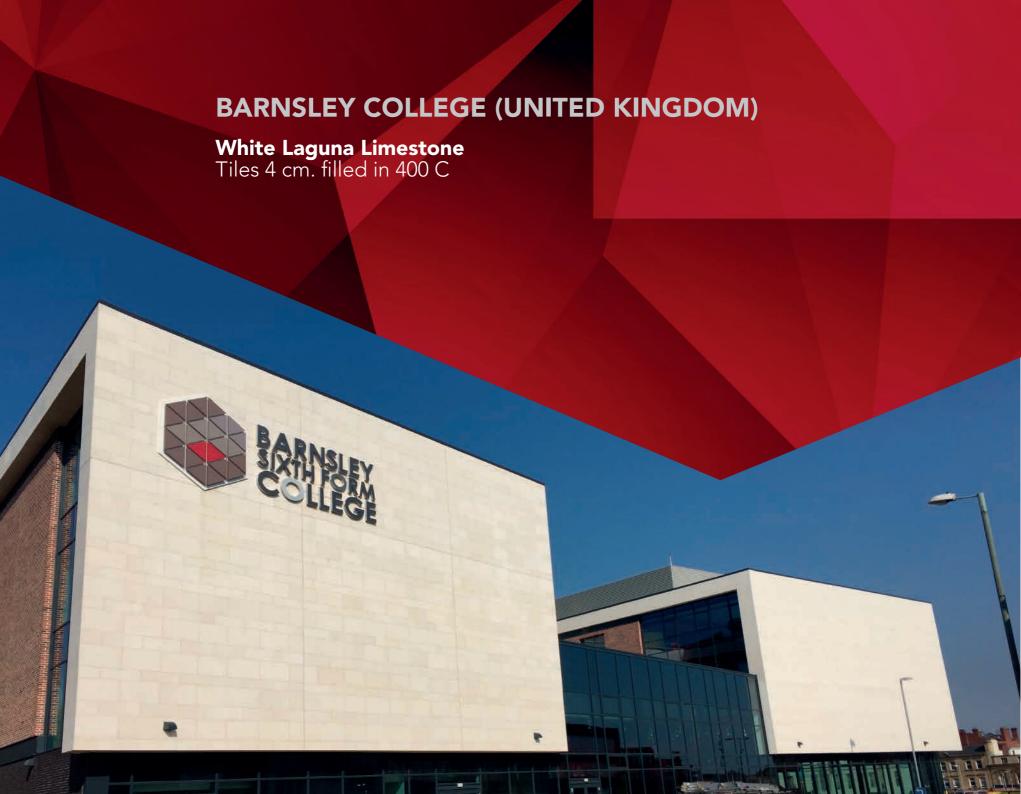

ches, spheres, balustrades...

We also supply blocks and slabs









Pinacas offers finishing lines that add not only functional values, but also ones that are perfect to the eye: honed, bush hammered, polished, split faced, and all types of special cuts







## COURTHOUSE BUILDING IN BUFFALO, NEW YORK (UNITED STATES)

**Duero Sandstone** Honed, cut to size









Sustainable Project Awarded Bream



#### VACI CORNER, BUDAPEST (HUNGARY) Office Building Class A

Quintanar Veta Sandstone Honed, cladding 4 cm. cut to size







# RESIDENTIAL & RETAIL COMPLEX MONTERREY (MEXICO)

**Duero Sandstone** 2&3 cm. tiles cut to size







### PRIVATE LUXURY HOME IN LONDON (UNITED KINGDOM)

White Laguna Limestone Special shaped items such as window frames, cornice, frieze, string, columns















#### OBELISK HILL 70 MEMORIAL TO THE MEMORY OF THE CANADIAN SOLDIERS LOOS. GOHELLE (FRANCE)

#### White Laguna Limestone

Pieces of special dimensions, 180x180x180 cm. Honed, chamfered, shaped & some of them engraved