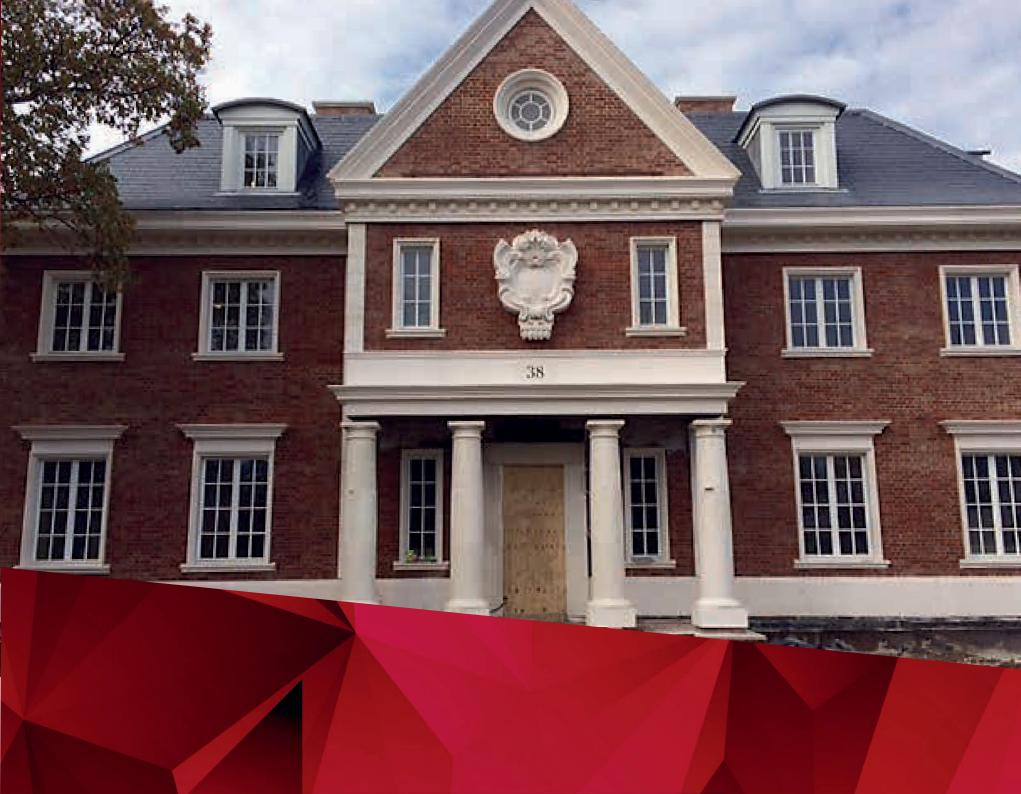

### PRIVATE LUXURY HOME IN LONDON (UNITED KINGDOM)

White Laguna Limestone Special shaped items such as window frames, cornice, frieze, string, columns