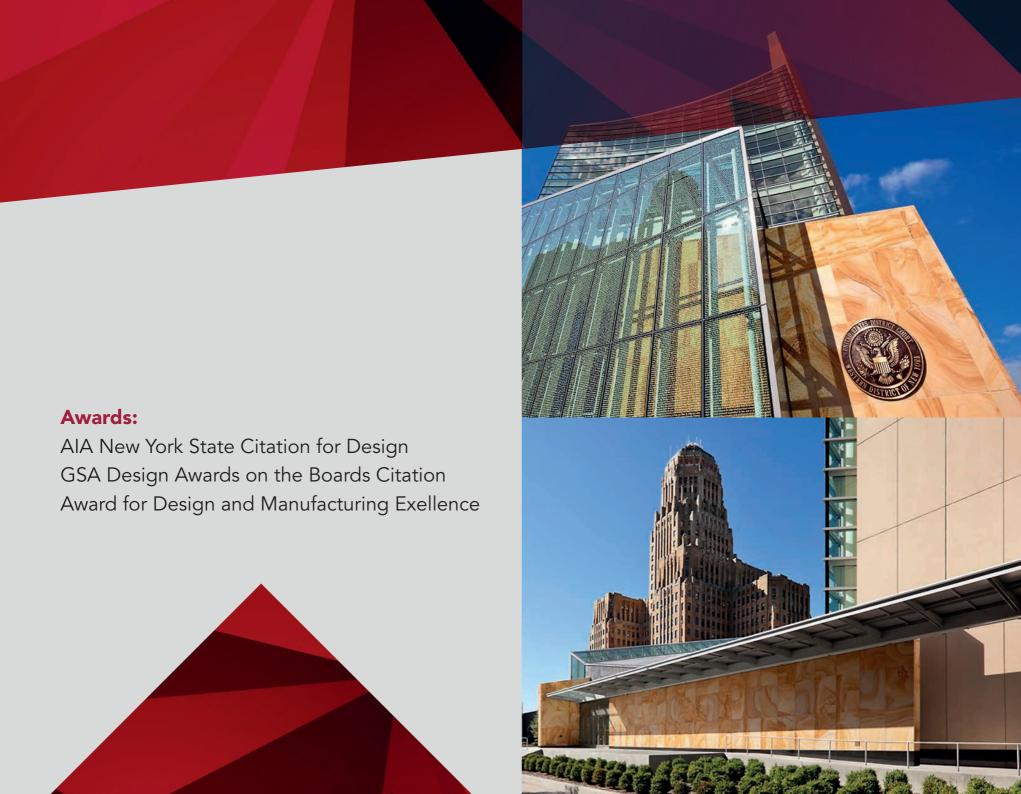

## COURTHOUSE BUILDING IN BUFFALO, NEW YORK (UNITED STATES)

**Duero Sandstone** Honed, cut to size

Sustainable Project Awarded Bream